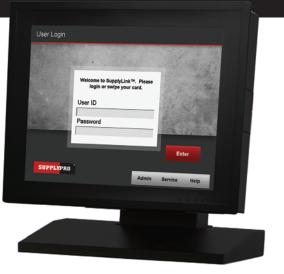

# INDUSTRIAL TOUCH SCREEN CONTROLLER

SupplyLink is a rugged, easy-to-use, industrial grade touch screen controller that operates SupplyPro<sup>®</sup> devices. Its industrial design enables reliable operation, assured durability and provides superior protection of the display and electronics.

# FEATURES AND SPECIFICATIONS

The SupplyLink is an energy-saving, embedded fan-less system designed for operation in harsh environments.

| FEATURES         | SPECIFICATIONS                                                           |
|------------------|--------------------------------------------------------------------------|
| Construction     | Slim and compact design with Al-MGg housing                              |
| Display          | 15" XGA (1024 x 768) Color TFT LED touchscreen monitor                   |
| Keyboard         | Compact, Full-Featured Keyboard, 10-key numeric keypad, 20 function keys |
| CPU & Core Logic | Intel® quad-core Atom® E3845                                             |
| Touch Sensor     | Analog Resistive 5-wire                                                  |
| Operating System | Windows 10                                                               |
| BIOS             | Award 256K                                                               |
| Cooling          | Fan-less cooling system                                                  |
| Certification    | Meets IP-22 standards for industrial environments                        |
| Device Support   | Prox, mag-stripe, bar-code, hand-held scanner                            |
| Languages        | Multiple                                                                 |
| Mounting         | Standalone or mounts to top of cabinet                                   |
| Environment      | Wide temperature 0 – 50°C and input power range of 100-250 VAC 50-60Hz   |